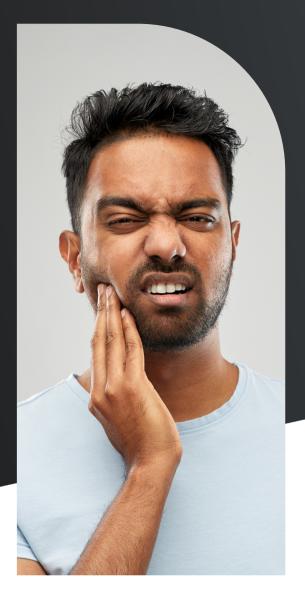

## **CONDITIONS WE TREAT:**

- Jaw pain
- Jaw tightness/stiffness
- Popping/clicking in jaw
- Headaches caused by clenching/grinding
- Hyper-mobility
- Hypo-mobility

## TMD

(Temporomandibular dysfunction):

Disorders relating to or caused by the temporomandibular joint (TMJ), muscles, or nerves of the facial and neck region